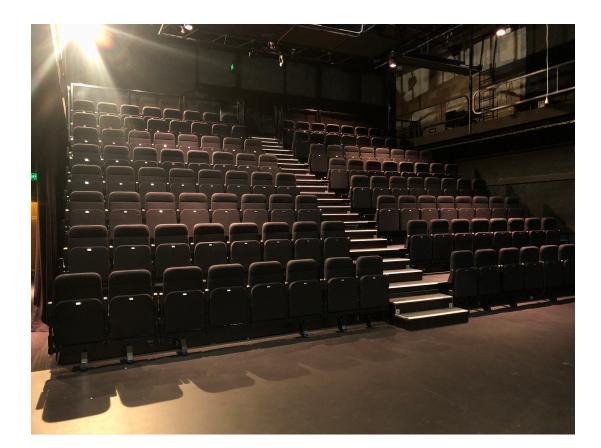

# **REGINALD THEATRE** Technical Specifications

Seating 148, the Reginald is a studio theatre with fully retractable raked seating and a flexible stage area. It is an ideal venue for smaller companies to present new work of all kinds.

## SEATING

• The seating bank is motorised and can be fully retracted to make a black box space (13.5 metres by 12.5 metres). Seating can also be withdrawn to the following configurations:

• 1 row. • 7 rows.