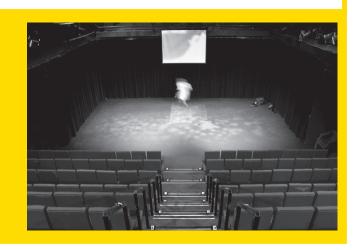

# **REGINALD THEATRE** Technical Specifications

Seating 148, the Reginald is a studio theatre with fully retractable raked seating and a flexible stage area. It is an ideal venue for smaller companies to present new work of all kinds.

## SEATING

• The seating bank is motorised and can be fully retracted to make a black box space (13.5 metres by 12.5 metres). Seating can also be withdrawn to the following configurations:

• 1 row. • 7 rows.