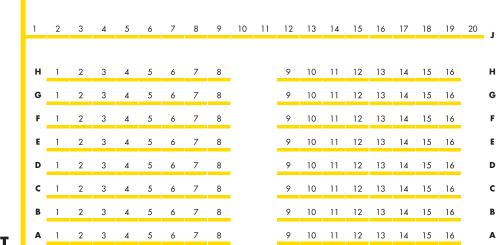

# **REGINALD THEATRE** Technical Specifications

Seating 148, the Reginald is a studio theatre with fully retractable raked seating and a flexible stage area. It is an ideal venue for smaller companies to present new work of all kinds.

## SEATING

• The seating bank is motorised and can be fully retracted to make a black box space (13.5 metres by 12.5 metres). Seating can also be withdrawn to the following configurations:

• 1 row. • 7 rows.

• 5 rows. • 9 rows.

#### **STAGE DIMENSIONS**

| Maximum floor, seating retracted    | depth 13.53 metres | (44 feet, 4 inches)  |
|-------------------------------------|--------------------|----------------------|
|                                     | width 12.50 metres | (41 feet)            |
| Stage size, seating extended        | depth 6.50 metres  | (21 feet, 3 inches)  |
|                                     | width 12.50 metres | (41 inches)          |
| Double-doored backstage access      | height 2.43 metres | (7 feet, 11 inches)  |
|                                     | width 1.97 metres  | (6 feet, 5 inches)   |
| Floor to underside of lighting grid | height 5.48 metres | (17 feet, 11 inches) |
| Floor to underside of roof beams    | height 6.62 metres | (21 feet, 8 inches)  |
| Floor to underside of gallery       | height 3.47 metres | (11 feet, 4 inches)  |
| • Gallery (over)                    | width 1.82 metres  | (5 feet, 11 inches)  |