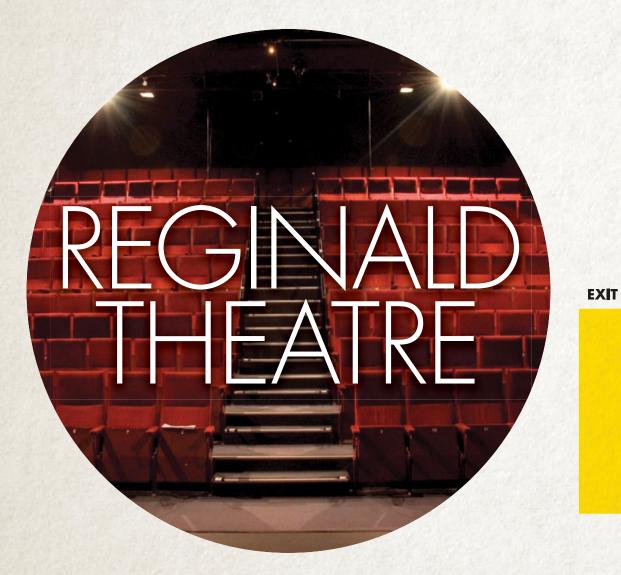

**STAGE** 

The Reginald Theatre is a small informal studio theatre that holds 153 people. With fixed raked seating that can be supplemented by additional seating in front of the stage area, this space is ideal for theatre and dance performances. Affordable hire rates make it an ideal venue for smaller companies to present new work or launches.

# **CAPACITY:** 153

**STYLE:** Black-box theatre with fixed raked seating **USES:** Theatre style presentations, conferences, meetings, training workshops.