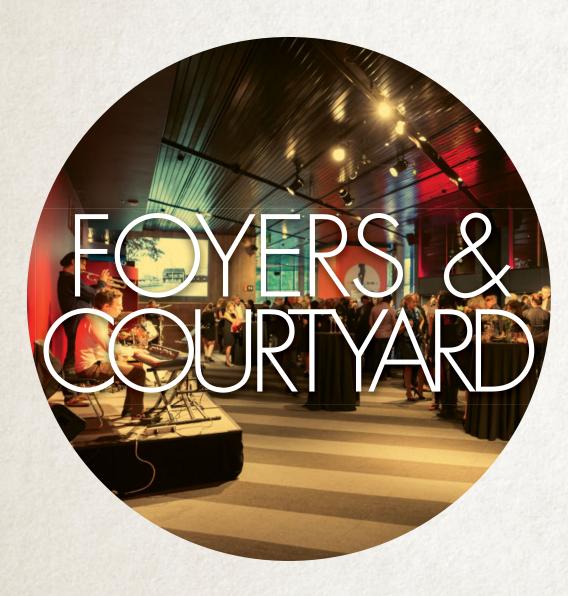

# **CAPACITY:** 120

STYLE: Cabaret-style flexible venue with small raised stage

**USES:** Live music, film screenings, cabaret conferences, product launches, training workshops, cocktail receptions.

The Seymour not only houses theatres, but a range of large foyer spaces and a spacious courtyard. The upstairs Everest foyer has an expansive bar and this large space can be combined with the York foyer to fit hundreds of guests for corporate functions and events.

# **FOYER SPACES**

The foyer spaces have proven to be very adaptable for spectacularly designed parties and arts exhibitions. The spaces are also perfect for situations where a pre-show event leads into an audience showing in one of our diverse theatres.

# COURTYARD

With its big trees, fairy lights and colourful tables and chairs, the Seymour courtyard is also a perfect festival, music and general entertainment space. It's the ideal space to plan a grand downstairs entrance, leading through the courtyard, glass doors and up the large staircase into the foyer. A gournet BBQ and special outdoor bar can be available throughout the year for guests to enjoy in our leafy enclosed courtyard area.