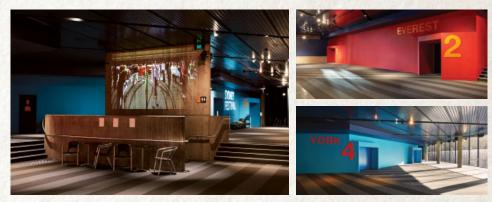

The Everest Theatre is a flexible theatre seating 513-571 in a traditional proscenium style. Incorporating acoustic features to provide optimum sound quality, as well as a removable forestage that can vary the stage depth by over six metres, the Everest can be used for music, dance and theatre performances. It is also an ideal venue for conferences, seminars and film-screenings. The Everest Theatre has a standard capacity of 513 seats but other seating configurations are possible upon enquiry.

**STAGE** 

The Reginald Theatre is a small informal studio theatre that holds 153 people. With fixed raked seating that can be supplemented by additional seating in front of the stage area, this space is ideal for theatre and dance performances. Affordable hire rates make it an ideal venue for smaller companies to present new work or launches.