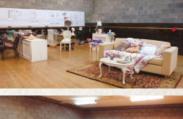

# **FOYER SPACES**

The foyer spaces have proven to be very adaptable for spectacularly designed parties and arts exhibitions. The spaces are also perfect for situations where a pre-show event leads into an audience showing in one of our diverse theatres.

CAPACITY: Up to 800 depending on event style

**STYLE:** Adaptable spaces that can be tailored to event needs

USES: Pre or post show events, catering, art exhibitions, cocktail receptions, breakout space, corporate events.