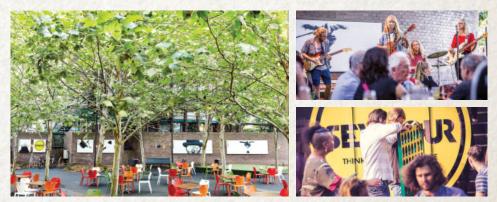

# COURTYARD

With its big trees, fairy lights and colourful tables and chairs, the Seymour courtyard is also a perfect festival, music and general entertainment space. It's the ideal space to plan a grand downstairs entrance, leading through the courtyard, glass doors and up the large staircase into the foyer. A gournet BBQ and special outdoor bar can be available throughout the year for guests to enjoy in our leafy enclosed courtyard area.

# CAPACITY: Up to 500

**STYLE:** Leafy enclosed courtyard with outdoor bar **USES:** Live music and performance breakout space, perfect for BBQ and catering.

CAPACITY: 15 seated, 30 standing

Formal meeting room or intimate reception space. Close proximity to both large theatres, perfect for VIPs.