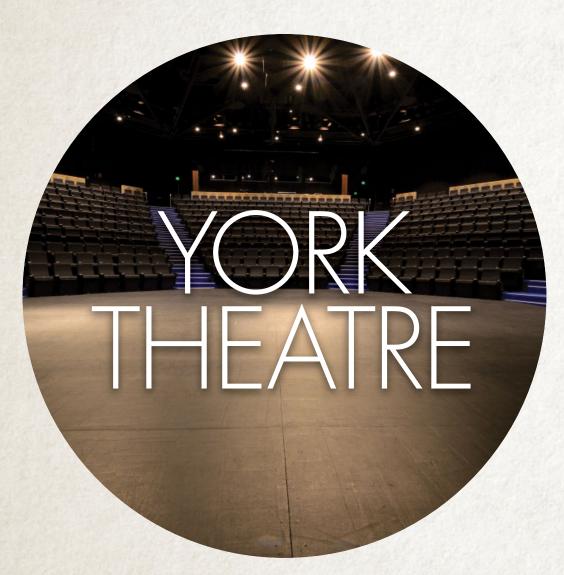

The York Theatre is the largest theatre in the Seymour Centre, seating 781 in a semi-circular amphitheatre configuration, featuring a thrust stage. The space is ideally suited to the presentation of theatre works, but can easily accommodate music, dance or concert style performances. With only 12 rows of seating from the back of the auditorium to the stage, the theatre offers an exceptional rapport between performers and audience.

# CAPACITY: 781

STYLE: Semi-circular amphitheatre with thrust stage.

USES: Theatre style presentations, live music, conferences, graduations, award events, annual general meetings, plenary sessions.

6 poor